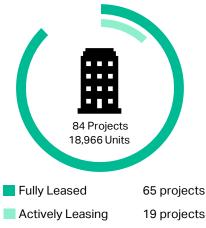

## % Q2 2022

Steady demand for newer rental apartment product has led to evertighter rental market conditions as vacancies continue to plummet putting greater pressure on rents. Overall vacancy decreased by 0.9 percent from the first quarter to an overall average of 8.6 percent, and by 11 percent year-over-year. Stabilized projects are at just one percent vacancy, indicating the continued need for a substantial increase in new purpose-built rental supply.