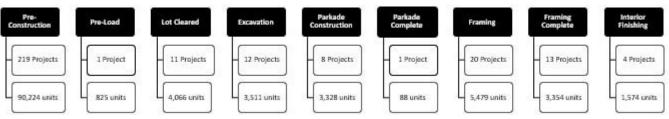

-------------------|-----------------|-----------------------|
| STUDIO        | \$1,658         | \$1,987               | -               | -                     |
| 1 BED         | \$2,406         | \$2,321               | -               | -                     |
| 1+ DEN        | \$2,753         | \$2,697               | -               | -                     |
| 2 BED/ 1 BATH | \$2,486         | \$2,712               | -               | -                     |
| 2 BED/ 2 BATH | \$3,546         | \$3,147               | \$4,194         | \$2,912               |
| 2 + DEN       | \$3,541         | \$5,069               | \$4,386         | -                     |
| 3 BED         | \$3,565         | \$3,989               | \$5,226         | \$4,400               |

#### CONTEMPLATED

I



#### Zonda Urban