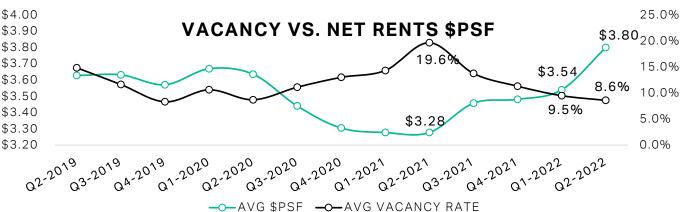

## % Q2 2022

Steady demand for newer rental apartment product has led to evertighter rental market conditions as vacancies continue to plummet putting greater pressure on rents. Overall vacancy decreased by 0.9 percent from the first quarter to an overall average of 8.6 percent, and by 11 percent year-over-year. Stabilized projects are at just one percent vacancy, indicating the continued need for a substantial increase in new purpose-built rental supply.

Average rents have increased by 7.3 percent (\$0.26 per square foot) to an overall weighted average of \$3.80 per square foot with rental projects in the Downtown achieving an average of \$4.17 per square foot. The increase in rental rates and fewer incentives being offered is the direct result of increasing demand (driven by population growth and higher ownership costs) exceeding available supply.