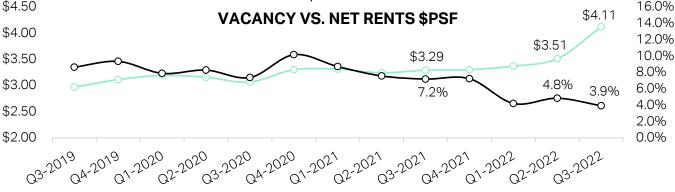

## % Q3 2022

Average rental rates in Metro Vancouver achieved new all-time highs in the third quarter of 2022 at an overall weighted average of \$4.11 per square foot. Third quarter averages represent a 22 percent increase from the start of the year and a 25 percent increase from the same quarter of last year. The increase in rental rates is the direct result of limited supply and increased demand due to strong migration, higher ownership costs and subdued purchasing activity.

Leasing activity remained high in the third quarter of the year with many projects reporting fast absorptions as mortgage rates continued to increase keeping a portion of prospective home-buyers in the rental market for the foreseeable future, resulting in lower vacancies and upward pressure on rents. Six new projects were launched adding 475 new units to the market however, demand outpaced supply in most locations resulting in a 0.9 percent decrease in vacancy to an overall average vacancy rate of 3.9 percent. The average vacancy in stabilized projects achieved a near term low of one percent at the end of the third quarter.