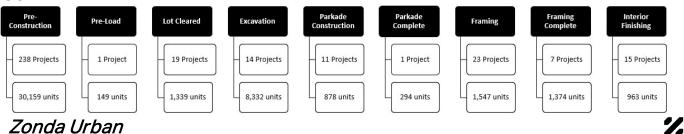

| \$2,192      | \$1,716     | \$1,975           |
| 1 BED                      | \$2,843  | \$2,387      | \$2,053     | \$2,068           |
| 1+ DEN                     | \$2,943  | \$2,698      | \$2,259     | \$2,195           |
| 2 BED/ 1                   |          |              |             |                   |
| BATH                       | -        | -            | -           | -                 |
| 2 BED/ 2                   |          |              |             |                   |
| BATH                       | \$4,673  | \$3,386      | \$2,784     | \$2,764           |
| 2 + DEN                    | \$3,845  | -            | \$2,904     | \$2,450           |
| 3 BED                      | \$4,374  | \$4,599      | \$4,007     | \$3,167           |

### CONTEMPLATED