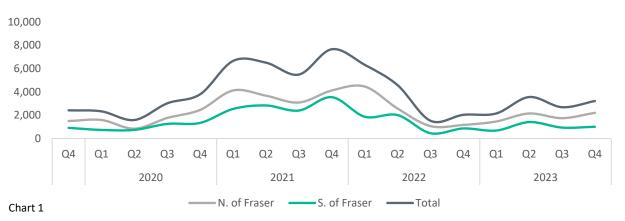

## **QUARTERLY NEW MULTI-FAMILY HOME SALES**

A total of 3,210 new homes were sold in Q4-2023, which is an increase of 20 percent from the previous quarter and 58 percent from the same quarter last year. While overall pre-sale activity increased in late 2023, higher sales were facilitated by a greater number of projects being released to market in the fourth quarter. A total of 40 projects were launched in the fourth quarter representing 5,431 new released units of inventory; of which 38 percent were reported sold at the end of the year.